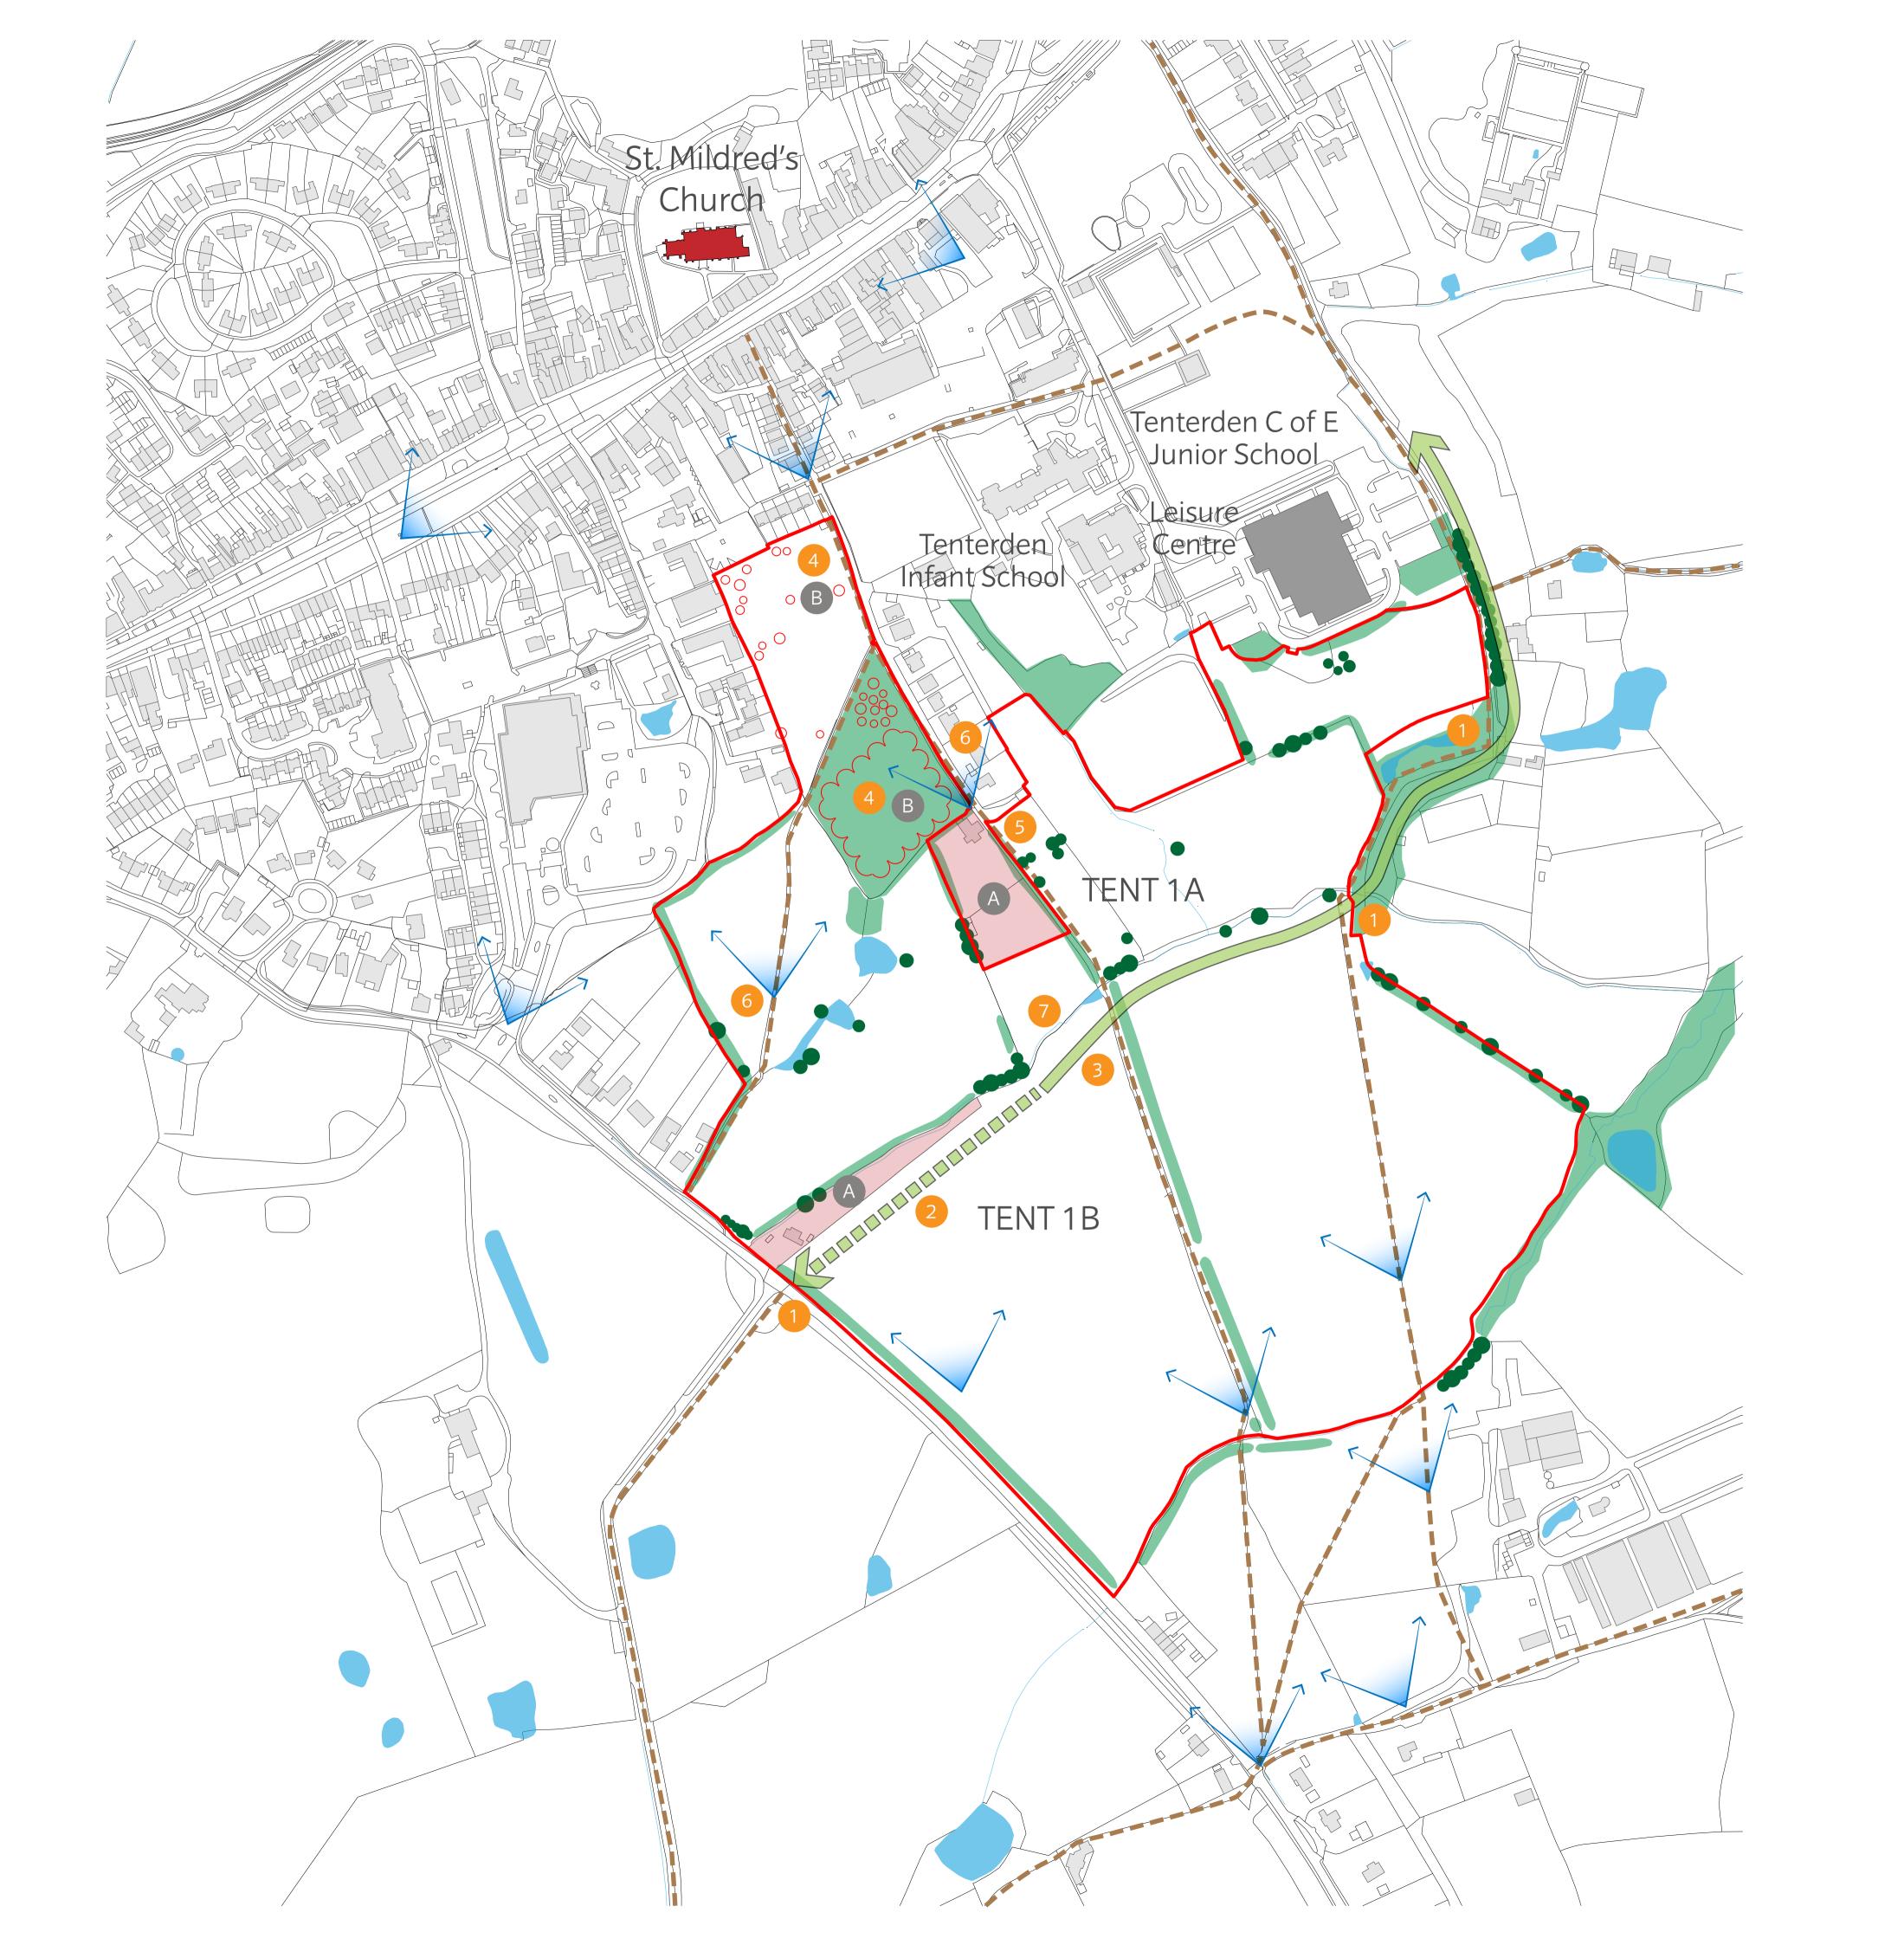

## KEY

Site BoundaryPublic Footpaths

Existing Woodland/Vegetation

Existing Waterbodies

Private Dwelling

Existing Trees

Exisitng Trees with Preservation Orders (TPOs)

Key Views

Proposed Greenlinks

## Opportunities

- 1 Connection of existing footpaths
- Future expansion of green link through Tent 1B
- Green link along existing ditch
- 4 Existing woodland character
- Six Field path connection to Tenterden
- 6 Important views to St. Mildred's Church
- 7 Incorporate SUDS initiatives to improve wetland habitat along existing ditch

## Constraints

- A Land unavailable for development
- B Trees with TPO's

PROPOSED TENTERDEN

(TENT 1) MASTERPLAN

LANDSCAPE & SUDS

Opportunities

& Constraints